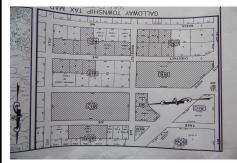

### **COMMENTS**

Type

CHESTNUT & ROOSEVELT MAJOR SUBDIVISION 28 RESIDENTAL LOTS 3 BASIN LOTS AND 1 WETLANDS LOT LOCATED IN GALLOWAY CLOSE TO PARKWAY AND WHITE HORSE PIKE SET OF PLANS IS IN THE OFFICE IT WAS APPROVED IN 4-7-22...

### **COMMENTS**

CHESTNUT & ROOSEVELT MAJOR SUBDIVISION 28 RESIDENTAL LOTS 3 BASIN LOTS AND 1 WETLANDS LOT LOCATED IN GALLOWAY CLOSE TO PARKWAY AND WHITE HORSE PIKE SET OF PLANS IS IN THE OFFICE IT WAS APPROVED IN 4-7-22...