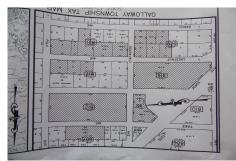

### **COMMENTS**

Type

CHESTNUT & ROOSEVELT MAJOR SUBDIVISION 28 RESIDENTAL LOTS 3 BASIN LOTS AND 1 WETLANDS LOT LOCATED IN GALLOWAY CLOSE TO PARKWAY AND WHITE HORSE PIKE SET OF PLANS IS IN THE OFFICE IT WAS APPROVED IN 4-7-22...

### **COMMENTS**

CHESTNUT & ROOSEVELT MAJOR SUBDIVISION 28 RESIDENTAL LOTS 3 BASIN LOTS AND 1 WETLANDS LOT LOCATED IN GALLOWAY CLOSE TO PARKWAY AND WHITE HORSE PIKE SET OF PLANS IS IN THE OFFICE IT WAS APPROVED IN 4-7-22...