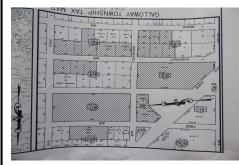

### **COMMENTS**

Type

CHESTNUT & ROOSEVELT MAJOR SUBDIVISION 28 RESIDENTAL LOTS 3 BASIN LOTS AND 1 WETLANDS LOT LOCATED IN GALLOWAY CLOSE TO PARKWAY AND WHITE HORSE PIKE SET OF PLANS IS IN THE OFFICE IT WAS APPROVED IN 4-7-22...

#### **COMMENTS**

**Taxes** 

CHESTNUT & ROOSEVELT MAJOR SUBDIVISION 28 RESIDENTAL LOTS 3 BASIN LOTS AND 1 WETLANDS LOT LOCATED IN GALLOWAY CLOSE TO PARKWAY AND WHITE HORSE PIKE SET OF PLANS IS IN THE OFFICE IT WAS APPROVED IN 4-7-22...