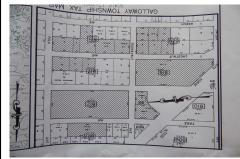

### **COMMENTS**

Type

CHESTNUT & ROOSEVELT MAJOR SUBDIVISION 28 RESIDENTAL LOTS 3 BASIN LOTS AND 1 WETLANDS LOT LOCATED IN GALLOWAY CLOSE TO PARKWAY AND WHITE HORSE PIKE SET OF PLANS IS IN THE OFFICE IT WAS APPROVED IN 4-7-22...

#### **COMMENTS**

**Taxes** 

CHESTNUT & ROOSEVELT MAJOR SUBDIVISION 28 RESIDENTAL LOTS 3 BASIN LOTS AND 1 WETLANDS LOT LOCATED IN GALLOWAY CLOSE TO PARKWAY AND WHITE HORSE PIKE SET OF PLANS IS IN THE OFFICE IT WAS APPROVED IN 4-7-22...