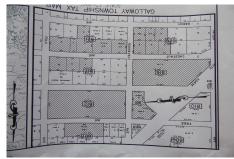

## **COMMENTS**

CHESTNUT & ROOSEVELT MAJOR SUBDIVISION 28 RESIDENTAL LOTS 3 BASIN LOTS AND 1 WETLANDS LOT LOCATED IN GALLOWAY CLOSE TO PARKWAY AND WHITE HORSE PIKE SET OF PLANS IS IN THE OFFICE IT WAS APPROVED IN 4-7-22...