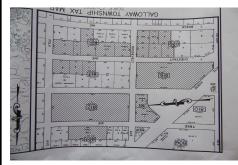

## **COMMENTS**

Type

CHESTNUT & ROOSEVELT MAJOR SUBDIVISION 28 RESIDENTAL LOTS 3 BASIN LOTS AND 1 WETLANDS LOT LOCATED IN GALLOWAY CLOSE TO PARKWAY AND WHITE HORSE PIKE SET OF PLANS IS IN THE OFFICE IT WAS APPROVED IN 4-7-22...