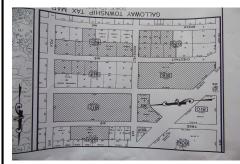

## **COMMENTS**

CHESTNUT & ROOSEVELT MAJOR SUBDIVISION 28 RESIDENTAL LOTS 3 BASIN LOTS AND 1 WETLANDS LOT LOCATED IN GALLOWAY CLOSE TO PARKWAY AND WHITE HORSE PIKE SET OF PLANS IS IN THE OFFICE IT WAS APPROVED IN 4-7-22...