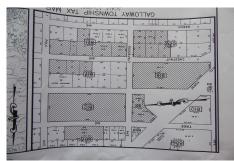

### **COMMENTS**

CHESTNUT & ROOSEVELT MAJOR SUBDIVISION 28 RESIDENTAL LOTS 3 BASIN LOTS AND 1 WETLANDS LOT LOCATED IN GALLOWAY CLOSE TO PARKWAY AND WHITE HORSE PIKE SET OF PLANS IS IN THE OFFICE IT WAS APPROVED IN 4-7-22...