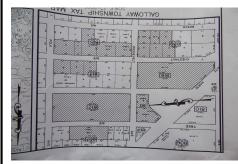

## **COMMENTS**

CHESTNUT & ROOSEVELT MAJOR SUBDIVISION 28 RESIDENTAL LOTS 3 BASIN LOTS AND 1 WETLANDS LOT LOCATED IN GALLOWAY CLOSE TO PARKWAY AND WHITE HORSE PIKE SET OF PLANS IS IN THE OFFICE IT WAS APPROVED IN 4-7-22...

### **COMMENTS**

CHESTNUT & ROOSEVELT MAJOR SUBDIVISION 28 RESIDENTAL LOTS 3 BASIN LOTS AND 1 WETLANDS LOT LOCATED IN GALLOWAY CLOSE TO PARKWAY AND WHITE HORSE PIKE SET OF PLANS IS IN THE OFFICE IT WAS APPROVED IN 4-7-22...