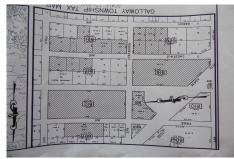

## **COMMENTS**

CHESTNUT & ROOSEVELT MAJOR SUBDIVISION 28 RESIDENTAL LOTS 3 BASIN LOTS AND 1 WETLANDS LOT LOCATED IN GALLOWAY CLOSE TO PARKWAY AND WHITE HORSE PIKE SET OF PLANS IS IN THE OFFICE IT WAS APPROVED IN 4-7-22...

### **COMMENTS**

CHESTNUT & ROOSEVELT MAJOR SUBDIVISION 28 RESIDENTAL LOTS 3 BASIN LOTS AND 1 WETLANDS LOT LOCATED IN GALLOWAY CLOSE TO PARKWAY AND WHITE HORSE PIKE SET OF PLANS IS IN THE OFFICE IT WAS APPROVED IN 4-7-22...