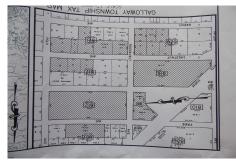

### **COMMENTS**

CHESTNUT & ROOSEVELT MAJOR SUBDIVISION 28 RESIDENTAL LOTS 3 BASIN LOTS AND 1 WETLANDS LOT LOCATED IN GALLOWAY CLOSE TO PARKWAY AND WHITE HORSE PIKE SET OF PLANS IS IN THE OFFICE IT WAS APPROVED IN 4-7-22...