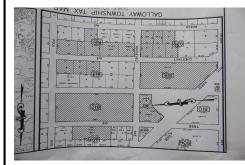

### **COMMENTS**

CHESTNUT & ROOSEVELT MAJOR SUBDIVISION 28 RESIDENTAL LOTS 3 BASIN LOTS AND 1 WETLANDS LOT LOCATED IN GALLOWAY CLOSE TO PARKWAY AND WHITE HORSE PIKE SET OF PLANS IS IN THE OFFICE IT WAS APPROVED IN 4-7-22...