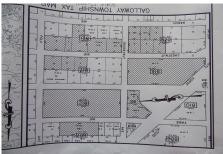

### **COMMENTS**

Type

CHESTNUT & ROOSEVELT MAJOR SUBDIVISION 28 RESIDENTAL LOTS 3 BASIN LOTS AND 1 WETLANDS LOT LOCATED IN GALLOWAY CLOSE TO PARKWAY AND WHITE HORSE PIKE SET OF PLANS IS IN THE OFFICE IT WAS APPROVED IN 4-7-22...

### **COMMENTS**

CHESTNUT & ROOSEVELT MAJOR SUBDIVISION 28 RESIDENTAL LOTS 3 BASIN LOTS AND 1 WETLANDS LOT LOCATED IN GALLOWAY CLOSE TO PARKWAY AND WHITE HORSE PIKE SET OF PLANS IS IN THE OFFICE IT WAS APPROVED IN 4-7-22...