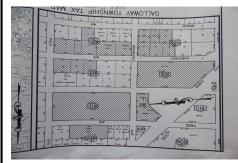

### **COMMENTS**

Type

CHESTNUT & ROOSEVELT MAJOR SUBDIVISION 28 RESIDENTAL LOTS 3 BASIN LOTS AND 1 WETLANDS LOT LOCATED IN GALLOWAY CLOSE TO PARKWAY AND WHITE HORSE PIKE SET OF PLANS IS IN THE OFFICE IT WAS APPROVED IN 4-7-22...

### **COMMENTS**

CHESTNUT & ROOSEVELT MAJOR SUBDIVISION 28 RESIDENTAL LOTS 3 BASIN LOTS AND 1 WETLANDS LOT LOCATED IN GALLOWAY CLOSE TO PARKWAY AND WHITE HORSE PIKE SET OF PLANS IS IN THE OFFICE IT WAS APPROVED IN 4-7-22...