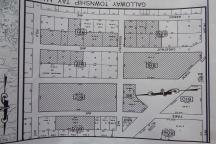

### **COMMENTS**

CHESTNUT & ROOSEVELT MAJOR SUBDIVISION 28 RESIDENTAL LOTS 3 BASIN LOTS AND 1 WETLANDS LOT LOCATED IN GALLOWAY CLOSE TO PARKWAY AND WHITE HORSE PIKE SET OF PLANS IS IN THE OFFICE IT WAS APPROVED IN 4-7-22...