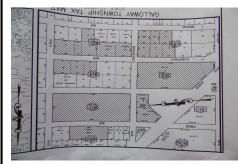

### **COMMENTS**

CHESTNUT & ROOSEVELT MAJOR SUBDIVISION 28 RESIDENTAL LOTS 3 BASIN LOTS AND 1 WETLANDS LOT LOCATED IN GALLOWAY CLOSE TO PARKWAY AND WHITE HORSE PIKE SET OF PLANS IS IN THE OFFICE IT WAS APPROVED IN 4-7-22...