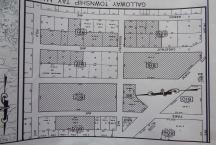

### **COMMENTS**

Type

CHESTNUT & ROOSEVELT MAJOR SUBDIVISION 28 RESIDENTAL LOTS 3 BASIN LOTS AND 1 WETLANDS LOT LOCATED IN GALLOWAY CLOSE TO PARKWAY AND WHITE HORSE PIKE SET OF PLANS IS IN THE OFFICE IT WAS APPROVED IN 4-7-22...

#### **COMMENTS**

CHESTNUT & ROOSEVELT MAJOR SUBDIVISION 28 RESIDENTAL LOTS 3 BASIN LOTS AND 1 WETLANDS LOT LOCATED IN GALLOWAY CLOSE TO PARKWAY AND WHITE HORSE PIKE SET OF PLANS IS IN THE OFFICE IT WAS APPROVED IN 4-7-22...