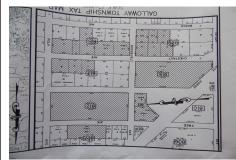

### **COMMENTS**

Type

CHESTNUT & ROOSEVELT MAJOR SUBDIVISION 28 RESIDENTAL LOTS 3 BASIN LOTS AND 1 WETLANDS LOT LOCATED IN GALLOWAY CLOSE TO PARKWAY AND WHITE HORSE PIKE SET OF PLANS IS IN THE OFFICE IT WAS APPROVED IN 4-7-22...

#### **COMMENTS**

CHESTNUT & ROOSEVELT MAJOR SUBDIVISION 28 RESIDENTAL LOTS 3 BASIN LOTS AND 1 WETLANDS LOT LOCATED IN GALLOWAY CLOSE TO PARKWAY AND WHITE HORSE PIKE SET OF PLANS IS IN THE OFFICE IT WAS APPROVED IN 4-7-22...