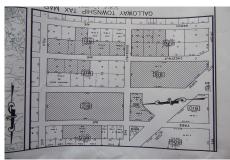

## **COMMENTS**

CHESTNUT & ROOSEVELT MAJOR SUBDIVISION 28 RESIDENTAL LOTS 3 BASIN LOTS AND 1 WETLANDS LOT LOCATED IN GALLOWAY CLOSE TO PARKWAY AND WHITE HORSE PIKE SET OF PLANS IS IN THE OFFICE IT WAS APPROVED IN 4-7-22...