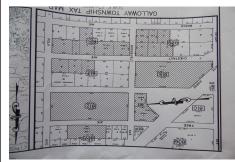

## **COMMENTS**

CHESTNUT & ROOSEVELT MAJOR SUBDIVISION 28 RESIDENTAL LOTS 3 BASIN LOTS AND 1 WETLANDS LOT LOCATED IN GALLOWAY CLOSE TO PARKWAY AND WHITE HORSE PIKE SET OF PLANS IS IN THE OFFICE IT WAS APPROVED IN 4-7-22...