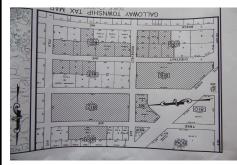

## **COMMENTS**

CHESTNUT & ROOSEVELT MAJOR SUBDIVISION 28 RESIDENTAL LOTS 3 BASIN LOTS AND 1 WETLANDS LOT LOCATED IN GALLOWAY CLOSE TO PARKWAY AND WHITE HORSE PIKE SET OF PLANS IS IN THE OFFICE IT WAS APPROVED IN 4-7-22...