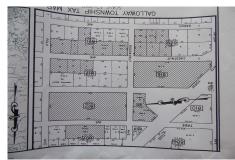

### **COMMENTS**

CHESTNUT & ROOSEVELT MAJOR SUBDIVISION 28 RESIDENTAL LOTS 3 BASIN LOTS AND 1 WETLANDS LOT LOCATED IN GALLOWAY CLOSE TO PARKWAY AND WHITE HORSE PIKE SET OF PLANS IS IN THE OFFICE IT WAS APPROVED IN 4-7-22...