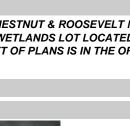

## **COMMENTS**

CHESTNUT & ROOSEVELT MAJOR SUBDIVISION 28 RESIDENTAL LOTS 3 BASIN LOTS AND 1 WETLANDS LOT LOCATED IN GALLOWAY CLOSE TO PARKWAY AND WHITE HORSE PIKE SET OF PLANS IS IN THE OFFICE IT WAS APPROVED IN 4-7-22...

### **COMMENTS**

CHESTNUT & ROOSEVELT MAJOR SUBDIVISION 28 RESIDENTAL LOTS 3 BASIN LOTS AND 1 WETLANDS LOT LOCATED IN GALLOWAY CLOSE TO PARKWAY AND WHITE HORSE PIKE SET OF PLANS IS IN THE OFFICE IT WAS APPROVED IN 4-7-22...