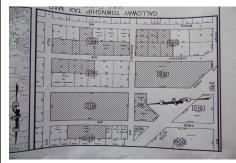

## **COMMENTS**

CHESTNUT & ROOSEVELT MAJOR SUBDIVISION 28 RESIDENTAL LOTS 3 BASIN LOTS AND 1 WETLANDS LOT LOCATED IN GALLOWAY CLOSE TO PARKWAY AND WHITE HORSE PIKE SET OF PLANS IS IN THE OFFICE IT WAS APPROVED IN 4-7-22...

### **COMMENTS**

CHESTNUT & ROOSEVELT MAJOR SUBDIVISION 28 RESIDENTAL LOTS 3 BASIN LOTS AND 1 WETLANDS LOT LOCATED IN GALLOWAY CLOSE TO PARKWAY AND WHITE HORSE PIKE SET OF PLANS IS IN THE OFFICE IT WAS APPROVED IN 4-7-22...