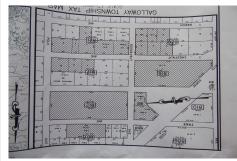

## **COMMENTS**

CHESTNUT & ROOSEVELT MAJOR SUBDIVISION 28 RESIDENTAL LOTS 3 BASIN LOTS AND 1 WETLANDS LOT LOCATED IN GALLOWAY CLOSE TO PARKWAY AND WHITE HORSE PIKE SET OF PLANS IS IN THE OFFICE IT WAS APPROVED IN 4-7-22...

### **COMMENTS**

CHESTNUT & ROOSEVELT MAJOR SUBDIVISION 28 RESIDENTAL LOTS 3 BASIN LOTS AND 1 WETLANDS LOT LOCATED IN GALLOWAY CLOSE TO PARKWAY AND WHITE HORSE PIKE SET OF PLANS IS IN THE OFFICE IT WAS APPROVED IN 4-7-22...