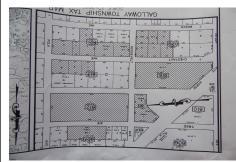

## **COMMENTS**

CHESTNUT & ROOSEVELT MAJOR SUBDIVISION 28 RESIDENTAL LOTS 3 BASIN LOTS AND 1 WETLANDS LOT LOCATED IN GALLOWAY CLOSE TO PARKWAY AND WHITE HORSE PIKE SET OF PLANS IS IN THE OFFICE IT WAS APPROVED IN 4-7-22...