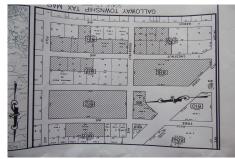

## **COMMENTS**

CHESTNUT & ROOSEVELT MAJOR SUBDIVISION 28 RESIDENTAL LOTS 3 BASIN LOTS AND 1 WETLANDS LOT LOCATED IN GALLOWAY CLOSE TO PARKWAY AND WHITE HORSE PIKE SET OF PLANS IS IN THE OFFICE IT WAS APPROVED IN 4-7-22...