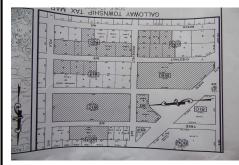

## **COMMENTS**

CHESTNUT & ROOSEVELT MAJOR SUBDIVISION 28 RESIDENTAL LOTS 3 BASIN LOTS AND 1 WETLANDS LOT LOCATED IN GALLOWAY CLOSE TO PARKWAY AND WHITE HORSE PIKE SET OF PLANS IS IN THE OFFICE IT WAS APPROVED IN 4-7-22...

### **COMMENTS**

CHESTNUT & ROOSEVELT MAJOR SUBDIVISION 28 RESIDENTAL LOTS 3 BASIN LOTS AND 1 WETLANDS LOT LOCATED IN GALLOWAY CLOSE TO PARKWAY AND WHITE HORSE PIKE SET OF PLANS IS IN THE OFFICE IT WAS APPROVED IN 4-7-22...