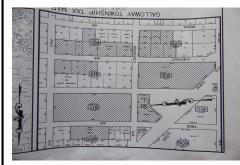

## **COMMENTS**

CHESTNUT & ROOSEVELT MAJOR SUBDIVISION 28 RESIDENTAL LOTS 3 BASIN LOTS AND 1 WETLANDS LOT LOCATED IN GALLOWAY CLOSE TO PARKWAY AND WHITE HORSE PIKE SET OF PLANS IS IN THE OFFICE IT WAS APPROVED IN 4-7-22...

### PROPERTY FEATURES