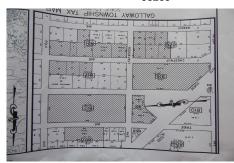

## **COMMENTS**

CHESTNUT & ROOSEVELT MAJOR SUBDIVISION 28 RESIDENTAL LOTS 3 BASIN LOTS AND 1 WETLANDS LOT LOCATED IN GALLOWAY CLOSE TO PARKWAY AND WHITE HORSE PIKE SET OF PLANS IS IN THE OFFICE IT WAS APPROVED IN 4-7-22...

### **PROPERTY FEATURES**