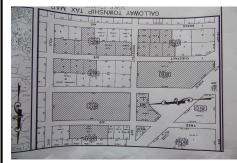

# **COMMENTS**

CHESTNUT & ROOSEVELT MAJOR SUBDIVISION 28 RESIDENTAL LOTS 3 BASIN LOTS AND 1 WETLANDS LOT LOCATED IN GALLOWAY CLOSE TO PARKWAY AND WHITE HORSE PIKE SET OF PLANS IS IN THE OFFICE IT WAS APPROVED IN 4-7-22...

### PROPERTY FEATURES