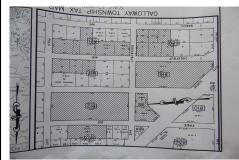

# **COMMENTS**

CHESTNUT & ROOSEVELT MAJOR SUBDIVISION 28 RESIDENTAL LOTS 3 BASIN LOTS AND 1 WETLANDS LOT LOCATED IN GALLOWAY CLOSE TO PARKWAY AND WHITE HORSE PIKE SET OF PLANS IS IN THE OFFICE IT WAS APPROVED IN 4-7-22...

### **PROPERTY FEATURES**