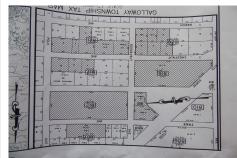

## **COMMENTS**

CHESTNUT & ROOSEVELT MAJOR SUBDIVISION 28 RESIDENTAL LOTS 3 BASIN LOTS AND 1 WETLANDS LOT LOCATED IN GALLOWAY CLOSE TO PARKWAY AND WHITE HORSE PIKE SET OF PLANS IS IN THE OFFICE IT WAS APPROVED IN 4-7-22...