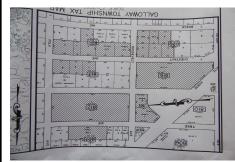

## **COMMENTS**

CHESTNUT & ROOSEVELT MAJOR SUBDIVISION 28 RESIDENTAL LOTS 3 BASIN LOTS AND 1 WETLANDS LOT LOCATED IN GALLOWAY CLOSE TO PARKWAY AND WHITE HORSE PIKE SET OF PLANS IS IN THE OFFICE IT WAS APPROVED IN 4-7-22...