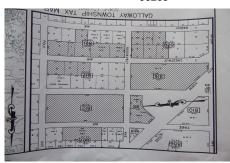

### **COMMENTS**

CHESTNUT & ROOSEVELT MAJOR SUBDIVISION 28 RESIDENTAL LOTS 3 BASIN LOTS AND 1 WETLANDS LOT LOCATED IN GALLOWAY CLOSE TO PARKWAY AND WHITE HORSE PIKE SET OF PLANS IS IN THE OFFICE IT WAS APPROVED IN 4-7-22...

#### **PROPERTY FEATURES**