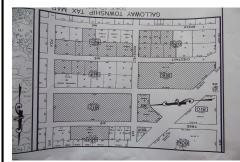

## **COMMENTS**

Type

CHESTNUT & ROOSEVELT MAJOR SUBDIVISION 28 RESIDENTAL LOTS 3 BASIN LOTS AND 1 WETLANDS LOT LOCATED IN GALLOWAY CLOSE TO PARKWAY AND WHITE HORSE PIKE SET OF PLANS IS IN THE OFFICE IT WAS APPROVED IN 4-7-22...

#### PROPERTY FEATURES