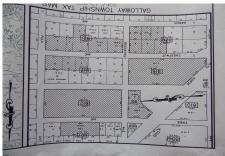

## **COMMENTS**

CHESTNUT & ROOSEVELT MAJOR SUBDIVISION 28 RESIDENTAL LOTS 3 BASIN LOTS AND 1 WETLANDS LOT LOCATED IN GALLOWAY CLOSE TO PARKWAY AND WHITE HORSE PIKE SET OF PLANS IS IN THE OFFICE IT WAS APPROVED IN 4-7-22...

# **COMMENTS**

**Taxes** 

CHESTNUT & ROOSEVELT MAJOR SUBDIVISION 28 RESIDENTAL LOTS 3 BASIN LOTS AND 1 WETLANDS LOT LOCATED IN GALLOWAY CLOSE TO PARKWAY AND WHITE HORSE PIKE SET OF PLANS IS IN THE OFFICE IT WAS APPROVED IN 4-7-22...