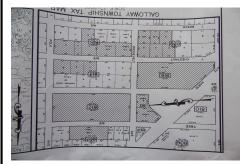

## **COMMENTS**

CHESTNUT & ROOSEVELT MAJOR SUBDIVISION 28 RESIDENTAL LOTS 3 BASIN LOTS AND 1 WETLANDS LOT LOCATED IN GALLOWAY CLOSE TO PARKWAY AND WHITE HORSE PIKE SET OF PLANS IS IN THE OFFICE IT WAS APPROVED IN 4-7-22...

# **COMMENTS**

**Taxes** 

CHESTNUT & ROOSEVELT MAJOR SUBDIVISION 28 RESIDENTAL LOTS 3 BASIN LOTS AND 1 WETLANDS LOT LOCATED IN GALLOWAY CLOSE TO PARKWAY AND WHITE HORSE PIKE SET OF PLANS IS IN THE OFFICE IT WAS APPROVED IN 4-7-22...