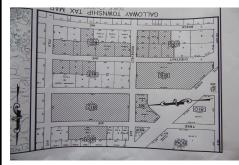

## **COMMENTS**

CHESTNUT & ROOSEVELT MAJOR SUBDIVISION 28 RESIDENTAL LOTS 3 BASIN LOTS AND 1 WETLANDS LOT LOCATED IN GALLOWAY CLOSE TO PARKWAY AND WHITE HORSE PIKE SET OF PLANS IS IN THE OFFICE IT WAS APPROVED IN 4-7-22...

## **PROPERTY FEATURES**