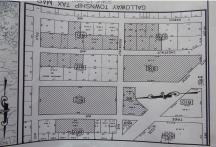

## **COMMENTS**

CHESTNUT & ROOSEVELT MAJOR SUBDIVISION 28 RESIDENTAL LOTS 3 BASIN LOTS AND 1 WETLANDS LOT LOCATED IN GALLOWAY CLOSE TO PARKWAY AND WHITE HORSE PIKE SET OF PLANS IS IN THE OFFICE IT WAS APPROVED IN 4-7-22...

### **PROPERTY FEATURES**