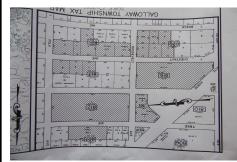

## **COMMENTS**

CHESTNUT & ROOSEVELT MAJOR SUBDIVISION 28 RESIDENTAL LOTS 3 BASIN LOTS AND 1 WETLANDS LOT LOCATED IN GALLOWAY CLOSE TO PARKWAY AND WHITE HORSE PIKE SET OF PLANS IS IN THE OFFICE IT WAS APPROVED IN 4-7-22...

### **COMMENTS**

CHESTNUT & ROOSEVELT MAJOR SUBDIVISION 28 RESIDENTAL LOTS 3 BASIN LOTS AND 1 WETLANDS LOT LOCATED IN GALLOWAY CLOSE TO PARKWAY AND WHITE HORSE PIKE SET OF PLANS IS IN THE OFFICE IT WAS APPROVED IN 4-7-22...