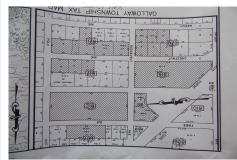

## **COMMENTS**

CHESTNUT & ROOSEVELT MAJOR SUBDIVISION 28 RESIDENTAL LOTS 3 BASIN LOTS AND 1 WETLANDS LOT LOCATED IN GALLOWAY CLOSE TO PARKWAY AND WHITE HORSE PIKE SET OF PLANS IS IN THE OFFICE IT WAS APPROVED IN 4-7-22...

### **COMMENTS**

CHESTNUT & ROOSEVELT MAJOR SUBDIVISION 28 RESIDENTAL LOTS 3 BASIN LOTS AND 1 WETLANDS LOT LOCATED IN GALLOWAY CLOSE TO PARKWAY AND WHITE HORSE PIKE SET OF PLANS IS IN THE OFFICE IT WAS APPROVED IN 4-7-22...