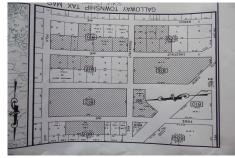

## **COMMENTS**

CHESTNUT & ROOSEVELT MAJOR SUBDIVISION 28 RESIDENTAL LOTS 3 BASIN LOTS AND 1 WETLANDS LOT LOCATED IN GALLOWAY CLOSE TO PARKWAY AND WHITE HORSE PIKE SET OF PLANS IS IN THE OFFICE IT WAS APPROVED IN 4-7-22...

### **COMMENTS**

CHESTNUT & ROOSEVELT MAJOR SUBDIVISION 28 RESIDENTAL LOTS 3 BASIN LOTS AND 1 WETLANDS LOT LOCATED IN GALLOWAY CLOSE TO PARKWAY AND WHITE HORSE PIKE SET OF PLANS IS IN THE OFFICE IT WAS APPROVED IN 4-7-22...