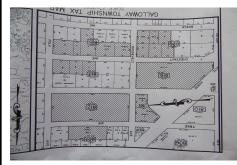

## **COMMENTS**

CHESTNUT & ROOSEVELT MAJOR SUBDIVISION 28 RESIDENTAL LOTS 3 BASIN LOTS AND 1 WETLANDS LOT LOCATED IN GALLOWAY CLOSE TO PARKWAY AND WHITE HORSE PIKE SET OF PLANS IS IN THE OFFICE IT WAS APPROVED IN 4-7-22...

### **COMMENTS**

CHESTNUT & ROOSEVELT MAJOR SUBDIVISION 28 RESIDENTAL LOTS 3 BASIN LOTS AND 1 WETLANDS LOT LOCATED IN GALLOWAY CLOSE TO PARKWAY AND WHITE HORSE PIKE SET OF PLANS IS IN THE OFFICE IT WAS APPROVED IN 4-7-22...