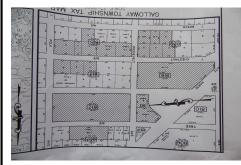

## **COMMENTS**

CHESTNUT & ROOSEVELT MAJOR SUBDIVISION 28 RESIDENTAL LOTS 3 BASIN LOTS AND 1 WETLANDS LOT LOCATED IN GALLOWAY CLOSE TO PARKWAY AND WHITE HORSE PIKE SET OF PLANS IS IN THE OFFICE IT WAS APPROVED IN 4-7-22...