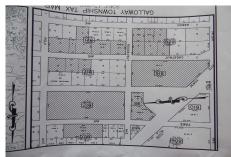

## **COMMENTS**

CHESTNUT & ROOSEVELT MAJOR SUBDIVISION 28 RESIDENTAL LOTS 3 BASIN LOTS AND 1 WETLANDS LOT LOCATED IN GALLOWAY CLOSE TO PARKWAY AND WHITE HORSE PIKE SET OF PLANS IS IN THE OFFICE IT WAS APPROVED IN 4-7-22...