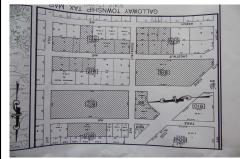

### **COMMENTS**

CHESTNUT & ROOSEVELT MAJOR SUBDIVISION 28 RESIDENTAL LOTS 3 BASIN LOTS AND 1 WETLANDS LOT LOCATED IN GALLOWAY CLOSE TO PARKWAY AND WHITE HORSE PIKE SET OF PLANS IS IN THE OFFICE IT WAS APPROVED IN 4-7-22...

## **COMMENTS**

CHESTNUT & ROOSEVELT MAJOR SUBDIVISION 28 RESIDENTAL LOTS 3 BASIN LOTS AND 1 WETLANDS LOT LOCATED IN GALLOWAY CLOSE TO PARKWAY AND WHITE HORSE PIKE SET OF PLANS IS IN THE OFFICE IT WAS APPROVED IN 4-7-22...