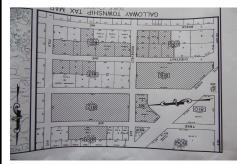

### **COMMENTS**

CHESTNUT & ROOSEVELT MAJOR SUBDIVISION 28 RESIDENTAL LOTS 3 BASIN LOTS AND 1 WETLANDS LOT LOCATED IN GALLOWAY CLOSE TO PARKWAY AND WHITE HORSE PIKE SET OF PLANS IS IN THE OFFICE IT WAS APPROVED IN 4-7-22...

## **COMMENTS**

CHESTNUT & ROOSEVELT MAJOR SUBDIVISION 28 RESIDENTAL LOTS 3 BASIN LOTS AND 1 WETLANDS LOT LOCATED IN GALLOWAY CLOSE TO PARKWAY AND WHITE HORSE PIKE SET OF PLANS IS IN THE OFFICE IT WAS APPROVED IN 4-7-22...