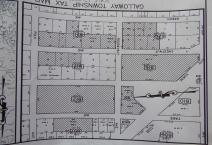

## **COMMENTS**

CHESTNUT & ROOSEVELT MAJOR SUBDIVISION 28 RESIDENTAL LOTS 3 BASIN LOTS AND 1 WETLANDS LOT LOCATED IN GALLOWAY CLOSE TO PARKWAY AND WHITE HORSE PIKE SET OF PLANS IS IN THE OFFICE IT WAS APPROVED IN 4-7-22...