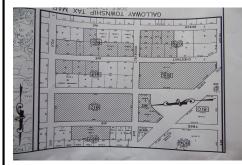

## **COMMENTS**

CHESTNUT & ROOSEVELT MAJOR SUBDIVISION 28 RESIDENTAL LOTS 3 BASIN LOTS AND 1 WETLANDS LOT LOCATED IN GALLOWAY CLOSE TO PARKWAY AND WHITE HORSE PIKE SET OF PLANS IS IN THE OFFICE IT WAS APPROVED IN 4-7-22...