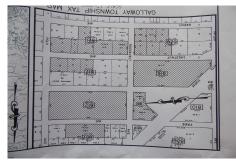

## **COMMENTS**

CHESTNUT & ROOSEVELT MAJOR SUBDIVISION 28 RESIDENTAL LOTS 3 BASIN LOTS AND 1 WETLANDS LOT LOCATED IN GALLOWAY CLOSE TO PARKWAY AND WHITE HORSE PIKE SET OF PLANS IS IN THE OFFICE IT WAS APPROVED IN 4-7-22...

### **COMMENTS**

**Taxes** 

CHESTNUT & ROOSEVELT MAJOR SUBDIVISION 28 RESIDENTAL LOTS 3 BASIN LOTS AND 1 WETLANDS LOT LOCATED IN GALLOWAY CLOSE TO PARKWAY AND WHITE HORSE PIKE SET OF PLANS IS IN THE OFFICE IT WAS APPROVED IN 4-7-22...