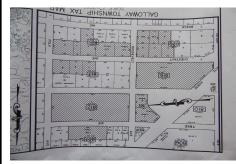

## **COMMENTS**

CHESTNUT & ROOSEVELT MAJOR SUBDIVISION 28 RESIDENTAL LOTS 3 BASIN LOTS AND 1 WETLANDS LOT LOCATED IN GALLOWAY CLOSE TO PARKWAY AND WHITE HORSE PIKE SET OF PLANS IS IN THE OFFICE IT WAS APPROVED IN 4-7-22...

### **COMMENTS**

**Taxes** 

CHESTNUT & ROOSEVELT MAJOR SUBDIVISION 28 RESIDENTAL LOTS 3 BASIN LOTS AND 1 WETLANDS LOT LOCATED IN GALLOWAY CLOSE TO PARKWAY AND WHITE HORSE PIKE SET OF PLANS IS IN THE OFFICE IT WAS APPROVED IN 4-7-22...