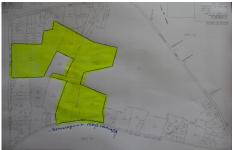

# COMMENTS

85 Acres with 985 feet of frontage on English Creek Road in Egg Harbor Twp.\'s R-1 zone. 1,221 feet of frontage on Somers Point Mays Landing Road, also in the R-1 zone for a total of 85.07 Acres. No approvals are in place. It is the buyers responsibility to do their own due diligence as to use of the property for their intended use. R-1 ZONE CONSISTS OF 40,000 SF LOTS WI...

## COMMENTS

85 Acres with 985 feet of frontage on English Creek Road in Egg Harbor Twp.\'s R-1 zone. 1,221 feet of frontage on Somers Point Mays Landing Road, also in the R-1 zone for a total of 85.07 Acres. No approvals are in place. It is the buyers responsibility to do their own due diligence as to use of the property for their intended use. R-1 ZONE CONSISTS OF 40,000 SF LOTS WI...