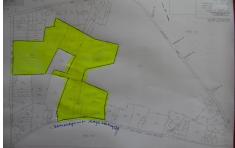

# COMMENTS

85 Acres with 985 feet of frontage on English Creek Road in Egg Harbor Twp.\'s R-1 zone. 1,221 feet of frontage on Somers Point Mays Landing Road, also in the R-1 zone for a total of 85.07 Acres. No approvals are in place. It is the buyers responsibility to do their own due diligence as to use of the property for their intended use. R-1 ZONE CONSISTS OF 40,000 SF LOTS WI...

## COMMENTS

85 Acres with 985 feet of frontage on English Creek Road in Egg Harbor Twp.\'s R-1 zone. 1,221 feet of frontage on Somers Point Mays Landing Road, also in the R-1 zone for a total of 85.07 Acres. No approvals are in place. It is the buyers responsibility to do their own due diligence as to use of the property for their intended use. R-1 ZONE CONSISTS OF 40,000 SF LOTS WI...