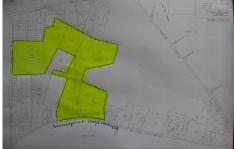

### **COMMENTS**

85 Acres with 985 feet of frontage on English Creek Road in Egg Harbor Twp.\'s R-1 zone. 1,221 feet of frontage on Somers Point Mays Landing Road, also in the R-1 zone for a total of 85.07 Acres. No approvals are in place. It is the buyers responsibility to do their own due diligence as to use of the property for their intended use. R-1 ZONE CONSISTS OF 40,000 SF LOTS WI...

### COMMENTS

85 Acres with 985 feet of frontage on English Creek Road in Egg Harbor Twp.\'s R-1 zone. 1,221 feet of frontage on Somers Point Mays Landing Road, also in the R-1 zone for a total of 85.07 Acres. No approvals are in place. It is the buyers responsibility to do their own due diligence as to use of the property for their intended use. R-1 ZONE CONSISTS OF 40,000 SF LOTS WI...