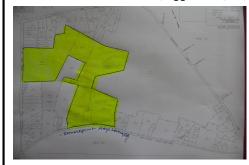

### **COMMENTS**

85 Acres with 985 feet of frontage on English Creek Road in Egg Harbor Twp.\'s R-1 zone. 1,221 feet of frontage on Somers Point Mays Landing Road, also in the R-1 zone for a total of 85.07 Acres. No approvals are in place. It is the buyers responsibility to do their own due diligence as to use of the property for their intended use. R-1 ZONE CONSISTS OF 40,000 SF LOTS WI...

### COMMENTS

85 Acres with 985 feet of frontage on English Creek Road in Egg Harbor Twp.\'s R-1 zone. 1,221 feet of frontage on Somers Point Mays Landing Road, also in the R-1 zone for a total of 85.07 Acres. No approvals are in place. It is the buyers responsibility to do their own due diligence as to use of the property for their intended use. R-1 ZONE CONSISTS OF 40,000 SF LOTS WI...