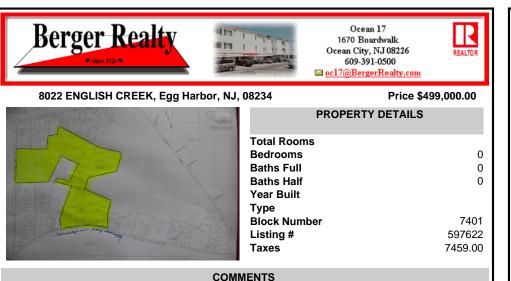

85 Acres with 985 feet of frontage on English Creek Road in Egg Harbor Twp.\'s R-1 zone. 1,221 feet of frontage on Somers Point Mays Landing Road, also in the R-1 zone for a total of 85.07 Acres. No approvals are in place. It is the buyers responsibility to do their own due diligence as to use of the property for their intended use. R-1 ZONE CONSISTS OF 40,000 SF LOTS WI ....

## COMMENTS

85 Acres with 985 feet of frontage on English Creek Road in Egg Harbor Twp./'s R-1 zone. 1,221 feet of frontage on Somers Point Mays Landing Road, also in the R-1 zone for a total of 85.07 Acres. No approvals are in place. It is the buyers responsibility to do their own due diligence as to use of the property for their intended use. R-1 ZONE CONSISTS OF 40,000 SF LOTS WI...