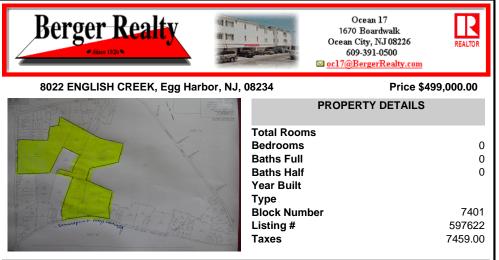

85 Acres with 985 feet of frontage on English Creek Road in Egg Harbor Twp.\'s R-1 zone. 1,221 feet of frontage on Somers Point Mays Landing Road, also in the R-1 zone for a total of 85.07 Acres. No approvals are in place. It is the buyers responsibility to do their own due diligence as to use of the property for their intended use. R-1 ZONE CONSISTS OF 40,000 SF LOTS WI ....

## COMMENTS

85 Acres with 985 feet of frontage on English Creek Road in Egg Harbor Twp./'s R-1 zone. 1,221 feet of frontage on Somers Point Mays Landing Road, also in the R-1 zone for a total of 85.07 Acres. No approvals are in place. It is the buyers responsibility to do their own due diligence as to use of the property for their intended use. R-1 ZONE CONSISTS OF 40,000 SF LOTS WI...