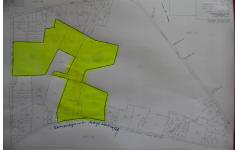

# **COMMENTS**

85 Acres with 985 feet of frontage on English Creek Road in Egg Harbor Twp.\'s R-1 zone. 1,221 feet of frontage on Somers Point Mays Landing Road, also in the R-1 zone for a total of 85.07 Acres. No approvals are in place. It is the buyers responsibility to do their own due diligence as to use of the property for their intended use. R-1 ZONE CONSISTS OF 40,000 SF LOTS WI...

# COMMENTS

85 Acres with 985 feet of frontage on English Creek Road in Egg Harbor Twp.\'s R-1 zone. 1,221 feet of frontage on Somers Point Mays Landing Road, also in the R-1 zone for a total of 85.07 Acres. No approvals are in place. It is the buyers responsibility to do their own due diligence as to use of the property for their intended use. R-1 ZONE CONSISTS OF 40,000 SF LOTS WI...