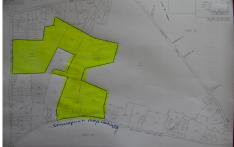

# **COMMENTS**

85 Acres with 985 feet of frontage on English Creek Road in Egg Harbor Twp.\'s R-1 zone. 1,221 feet of frontage on Somers Point Mays Landing Road, also in the R-1 zone for a total of 85.07 Acres. No approvals are in place. It is the buyers responsibility to do their own due diligence as to use of the property for their intended use. R-1 ZONE CONSISTS OF 40,000 SF LOTS WI...

# COMMENTS

85 Acres with 985 feet of frontage on English Creek Road in Egg Harbor Twp.\'s R-1 zone. 1,221 feet of frontage on Somers Point Mays Landing Road, also in the R-1 zone for a total of 85.07 Acres. No approvals are in place. It is the buyers responsibility to do their own due diligence as to use of the property for their intended use. R-1 ZONE CONSISTS OF 40,000 SF LOTS WI...