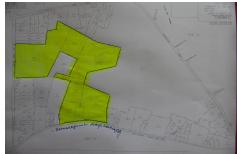

# **COMMENTS**

85 Acres with 985 feet of frontage on English Creek Road in Egg Harbor Twp.\'s R-1 zone. 1,221 feet of frontage on Somers Point Mays Landing Road, also in the R-1 zone for a total of 85.07 Acres. No approvals are in place. It is the buyers responsibility to do their own due diligence as to use of the property for their intended use. R-1 ZONE CONSISTS OF 40,000 SF LOTS WI...

# COMMENTS

85 Acres with 985 feet of frontage on English Creek Road in Egg Harbor Twp.\'s R-1 zone. 1,221 feet of frontage on Somers Point Mays Landing Road, also in the R-1 zone for a total of 85.07 Acres. No approvals are in place. It is the buyers responsibility to do their own due diligence as to use of the property for their intended use. R-1 ZONE CONSISTS OF 40,000 SF LOTS WI...