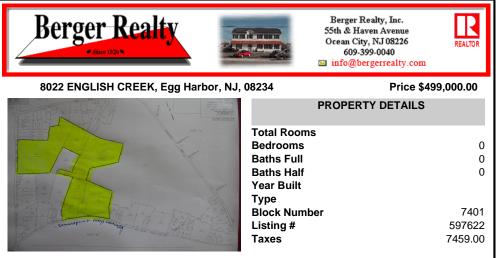

### COMMENTS

85 Acres with 985 feet of frontage on English Creek Road in Egg Harbor Twp./'s R-1 zone. 1,221 feet of frontage on Somers Point Mays Landing Road, also in the R-1 zone for a total of 85.07 Acres. No approvals are in place. It is the buyers responsibility to do their own due diligence as to use of the property for their intended use. R-1 ZONE CONSISTS OF 40,000 SF LOTS WI...