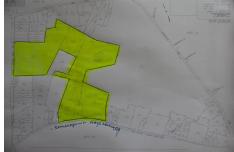

# **COMMENTS**

85 Acres with 985 feet of frontage on English Creek Road in Egg Harbor Twp.\'s R-1 zone. 1,221 feet of frontage on Somers Point Mays Landing Road, also in the R-1 zone for a total of 85.07 Acres. No approvals are in place. It is the buyers responsibility to do their own due diligence as to use of the property for their intended use. R-1 ZONE CONSISTS OF 40,000 SF LOTS WI...

# COMMENTS

85 Acres with 985 feet of frontage on English Creek Road in Egg Harbor Twp.\'s R-1 zone. 1,221 feet of frontage on Somers Point Mays Landing Road, also in the R-1 zone for a total of 85.07 Acres. No approvals are in place. It is the buyers responsibility to do their own due diligence as to use of the property for their intended use. R-1 ZONE CONSISTS OF 40,000 SF LOTS WI...