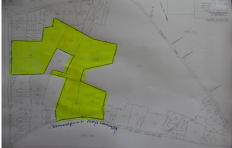

# **COMMENTS**

85 Acres with 985 feet of frontage on English Creek Road in Egg Harbor Twp.\'s R-1 zone. 1,221 feet of frontage on Somers Point Mays Landing Road, also in the R-1 zone for a total of 85.07 Acres. No approvals are in place. It is the buyers responsibility to do their own due diligence as to use of the property for their intended use. R-1 ZONE CONSISTS OF 40,000 SF LOTS WI...

# COMMENTS

85 Acres with 985 feet of frontage on English Creek Road in Egg Harbor Twp.\'s R-1 zone. 1,221 feet of frontage on Somers Point Mays Landing Road, also in the R-1 zone for a total of 85.07 Acres. No approvals are in place. It is the buyers responsibility to do their own due diligence as to use of the property for their intended use. R-1 ZONE CONSISTS OF 40,000 SF LOTS WI...