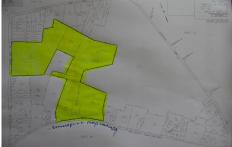

# COMMENTS

85 Acres with 985 feet of frontage on English Creek Road in Egg Harbor Twp.\'s R-1 zone. 1,221 feet of frontage on Somers Point Mays Landing Road, also in the R-1 zone for a total of 85.07 Acres. No approvals are in place. It is the buyers responsibility to do their own due diligence as to use of the property for their intended use. R-1 ZONE CONSISTS OF 40,000 SF LOTS WI...

## COMMENTS

85 Acres with 985 feet of frontage on English Creek Road in Egg Harbor Twp.\'s R-1 zone. 1,221 feet of frontage on Somers Point Mays Landing Road, also in the R-1 zone for a total of 85.07 Acres. No approvals are in place. It is the buyers responsibility to do their own due diligence as to use of the property for their intended use. R-1 ZONE CONSISTS OF 40,000 SF LOTS WI...