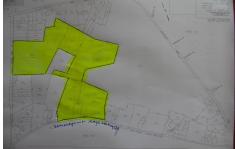

# COMMENTS

85 Acres with 985 feet of frontage on English Creek Road in Egg Harbor Twp.\'s R-1 zone. 1,221 feet of frontage on Somers Point Mays Landing Road, also in the R-1 zone for a total of 85.07 Acres. No approvals are in place. It is the buyers responsibility to do their own due diligence as to use of the property for their intended use. R-1 ZONE CONSISTS OF 40,000 SF LOTS WI...

## COMMENTS

85 Acres with 985 feet of frontage on English Creek Road in Egg Harbor Twp.\'s R-1 zone. 1,221 feet of frontage on Somers Point Mays Landing Road, also in the R-1 zone for a total of 85.07 Acres. No approvals are in place. It is the buyers responsibility to do their own due diligence as to use of the property for their intended use. R-1 ZONE CONSISTS OF 40,000 SF LOTS WI...