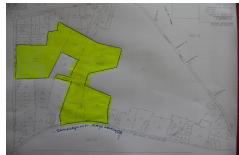

# **COMMENTS**

85 Acres with 985 feet of frontage on English Creek Road in Egg Harbor Twp.\'s R-1 zone. 1,221 feet of frontage on Somers Point Mays Landing Road, also in the R-1 zone for a total of 85.07 Acres. No approvals are in place. It is the buyers responsibility to do their own due diligence as to use of the property for their intended use. R-1 ZONE CONSISTS OF 40,000 SF LOTS WI...

# COMMENTS

85 Acres with 985 feet of frontage on English Creek Road in Egg Harbor Twp.\'s R-1 zone. 1,221 feet of frontage on Somers Point Mays Landing Road, also in the R-1 zone for a total of 85.07 Acres. No approvals are in place. It is the buyers responsibility to do their own due diligence as to use of the property for their intended use. R-1 ZONE CONSISTS OF 40,000 SF LOTS WI...