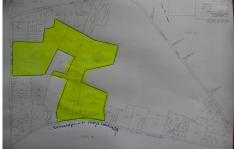

# **COMMENTS**

85 Acres with 985 feet of frontage on English Creek Road in Egg Harbor Twp.\'s R-1 zone. 1,221 feet of frontage on Somers Point Mays Landing Road, also in the R-1 zone for a total of 85.07 Acres. No approvals are in place. It is the buyers responsibility to do their own due diligence as to use of the property for their intended use. R-1 ZONE CONSISTS OF 40,000 SF LOTS WI...

# COMMENTS

85 Acres with 985 feet of frontage on English Creek Road in Egg Harbor Twp.\'s R-1 zone. 1,221 feet of frontage on Somers Point Mays Landing Road, also in the R-1 zone for a total of 85.07 Acres. No approvals are in place. It is the buyers responsibility to do their own due diligence as to use of the property for their intended use. R-1 ZONE CONSISTS OF 40,000 SF LOTS WI...