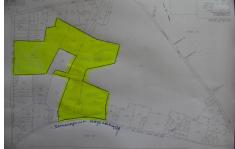

# **COMMENTS**

85 Acres with 985 feet of frontage on English Creek Road in Egg Harbor Twp.\'s R-1 zone. 1,221 feet of frontage on Somers Point Mays Landing Road, also in the R-1 zone for a total of 85.07 Acres. No approvals are in place. It is the buyers responsibility to do their own due diligence as to use of the property for their intended use. R-1 ZONE CONSISTS OF 40,000 SF LOTS WI...

# COMMENTS

85 Acres with 985 feet of frontage on English Creek Road in Egg Harbor Twp.\'s R-1 zone. 1,221 feet of frontage on Somers Point Mays Landing Road, also in the R-1 zone for a total of 85.07 Acres. No approvals are in place. It is the buyers responsibility to do their own due diligence as to use of the property for their intended use. R-1 ZONE CONSISTS OF 40,000 SF LOTS WI...