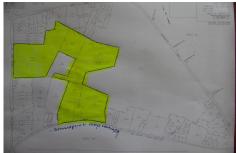

# **COMMENTS**

85 Acres with 985 feet of frontage on English Creek Road in Egg Harbor Twp.\'s R-1 zone. 1,221 feet of frontage on Somers Point Mays Landing Road, also in the R-1 zone for a total of 85.07 Acres. No approvals are in place. It is the buyers responsibility to do their own due diligence as to use of the property for their intended use. R-1 ZONE CONSISTS OF 40,000 SF LOTS WI...

# COMMENTS

85 Acres with 985 feet of frontage on English Creek Road in Egg Harbor Twp.\'s R-1 zone. 1,221 feet of frontage on Somers Point Mays Landing Road, also in the R-1 zone for a total of 85.07 Acres. No approvals are in place. It is the buyers responsibility to do their own due diligence as to use of the property for their intended use. R-1 ZONE CONSISTS OF 40,000 SF LOTS WI...