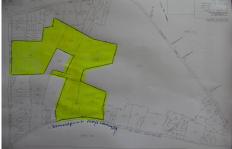

# COMMENTS

85 Acres with 985 feet of frontage on English Creek Road in Egg Harbor Twp.\'s R-1 zone. 1,221 feet of frontage on Somers Point Mays Landing Road, also in the R-1 zone for a total of 85.07 Acres. No approvals are in place. It is the buyers responsibility to do their own due diligence as to use of the property for their intended use. R-1 ZONE CONSISTS OF 40,000 SF LOTS WI...