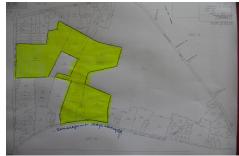

# **COMMENTS**

85 Acres with 985 feet of frontage on English Creek Road in Egg Harbor Twp.\'s R-1 zone. 1,221 feet of frontage on Somers Point Mays Landing Road, also in the R-1 zone for a total of 85.07 Acres. No approvals are in place. It is the buyers responsibility to do their own due diligence as to use of the property for their intended use. R-1 ZONE CONSISTS OF 40,000 SF LOTS WI...