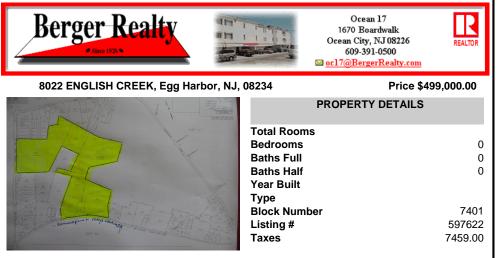

85 Acres with 985 feet of frontage on English Creek Road in Egg Harbor Twp.\'s R-1 zone. 1,221 feet of frontage on Somers Point Mays Landing Road, also in the R-1 zone for a total of 85.07 Acres. No approvals are in place. It is the buyers responsibility to do their own due diligence as to use of the property for their intended use. R-1 ZONE CONSISTS OF 40,000 SF LOTS WI ....