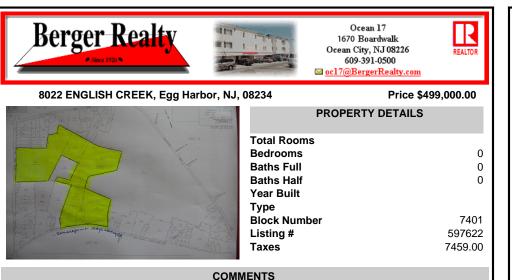

## COMMENTS

85 Acres with 985 feet of frontage on English Creek Road in Egg Harbor Twp./'s R-1 zone. 1,221 feet of frontage on Somers Point Mays Landing Road, also in the R-1 zone for a total of 85.07 Acres. No approvals are in place. It is the buyers responsibility to do their own due diligence as to use of the property for their intended use. R-1 ZONE CONSISTS OF 40,000 SF LOTS WI...