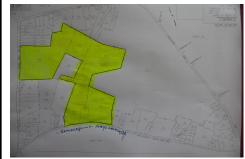

## **COMMENTS**

85 Acres with 985 feet of frontage on English Creek Road in Egg Harbor Twp.\'s R-1 zone. 1,221 feet of frontage on Somers Point Mays Landing Road, also in the R-1 zone for a total of 85.07 Acres. No approvals are in place. It is the buyers responsibility to do their own due diligence as to use of the property for their intended use. R-1 ZONE CONSISTS OF 40,000 SF LOTS WI...

## COMMENTS

85 Acres with 985 feet of frontage on English Creek Road in Egg Harbor Twp.\'s R-1 zone. 1,221 feet of frontage on Somers Point Mays Landing Road, also in the R-1 zone for a total of 85.07 Acres. No approvals are in place. It is the buyers responsibility to do their own due diligence as to use of the property for their intended use. R-1 ZONE CONSISTS OF 40,000 SF LOTS WI...