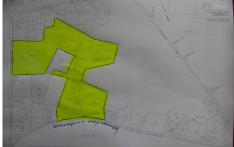

## **COMMENTS**

85 Acres with 985 feet of frontage on English Creek Road in Egg Harbor Twp.\'s R-1 zone. 1,221 feet of frontage on Somers Point Mays Landing Road, also in the R-1 zone for a total of 85.07 Acres. No approvals are in place. It is the buyers responsibility to do their own due diligence as to use of the property for their intended use. R-1 ZONE CONSISTS OF 40,000 SF LOTS WI...

## COMMENTS

85 Acres with 985 feet of frontage on English Creek Road in Egg Harbor Twp.\'s R-1 zone. 1,221 feet of frontage on Somers Point Mays Landing Road, also in the R-1 zone for a total of 85.07 Acres. No approvals are in place. It is the buyers responsibility to do their own due diligence as to use of the property for their intended use. R-1 ZONE CONSISTS OF 40,000 SF LOTS WI...