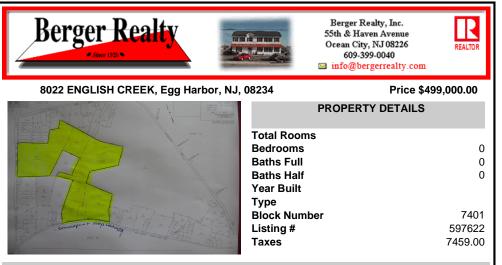

## COMMENTS

85 Acres with 985 feet of frontage on English Creek Road in Egg Harbor Twp.Vs R-1 zone. 1,221 feet of frontage on Somers Point Mays Landing Road, also in the R-1 zone for a total of 85.07 Acres. No approvals are in place. It is the buyers responsibility to do their own due diligence as to use of the property for their intended use. R-1 ZONE CONSISTS OF 40,000 SF LOTS WI...