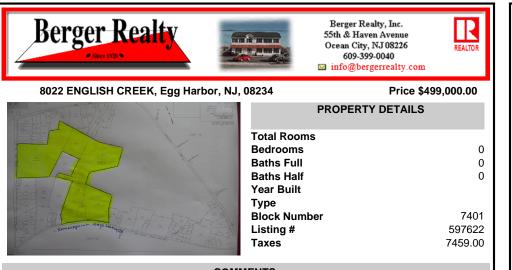

## COMMENTS

85 Acres with 985 feet of frontage on English Creek Road in Egg Harbor Twp.\'s R-1 zone. 1,221 feet of frontage on Somers Point Mays Landing Road, also in the R-1 zone for a total of 85.07 Acres. No approvals are in place. It is the buyers responsibility to do their own due diligence as to use of the property for their intended use. R-1 ZONE CONSISTS OF 40,000 SF LOTS WI...