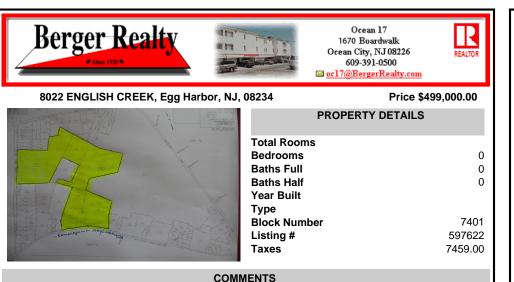

85 Acres with 985 feet of frontage on English Creek Road in Egg Harbor Twp.\'s R-1 zone. 1,221 feet of frontage on Somers Point Mays Landing Road, also in the R-1 zone for a total of 85.07 Acres. No approvals are in place. It is the buyers responsibility to do their own due diligence as to use of the property for their intended use. R-1 ZONE CONSISTS OF 40,000 SF LOTS WI...

## COMMENTS

85 Acres with 985 feet of frontage on English Creek Road in Egg Harbor Twp.Vs R-1 zone. 1,221 feet of frontage on Somers Point Mays Landing Road, also in the R-1 zone for a total of 85.07 Acres. No approvals are in place. It is the buyers responsibility to do their own due diligence as to use of the property for their intended use. R-1 ZONE CONSISTS OF 40,000 SF LOTS WI...