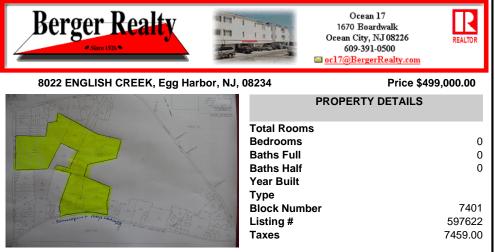

85 Acres with 985 feet of frontage on English Creek Road in Egg Harbor Twp.\'s R-1 zone. 1,221 feet of frontage on Somers Point Mays Landing Road, also in the R-1 zone for a total of 85.07 Acres. No approvals are in place. It is the buyers responsibility to do their own due diligence as to use of the property for their intended use. R-1 ZONE CONSISTS OF 40,000 SF LOTS WI...

## COMMENTS

85 Acres with 985 feet of frontage on English Creek Road in Egg Harbor Twp.Vs R-1 zone. 1,221 feet of frontage on Somers Point Mays Landing Road, also in the R-1 zone for a total of 85.07 Acres. No approvals are in place. It is the buyers responsibility to do their own due diligence as to use of the property for their intended use. R-1 ZONE CONSISTS OF 40,000 SF LOTS WI...