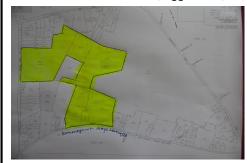

## **COMMENTS**

Taxes

85 Acres with 985 feet of frontage on English Creek Road in Egg Harbor Twp.\'s R-1 zone. 1,221 feet of frontage on Somers Point Mays Landing Road, also in the R-1 zone for a total of 85.07 Acres. No approvals are in place. It is the buyers responsibility to do their own due diligence as to use of the property for their intended use. R-1 ZONE CONSISTS OF 40,000 SF LOTS WI...

## COMMENTS

85 Acres with 985 feet of frontage on English Creek Road in Egg Harbor Twp.\'s R-1 zone. 1,221 feet of frontage on Somers Point Mays Landing Road, also in the R-1 zone for a total of 85.07 Acres. No approvals are in place. It is the buyers responsibility to do their own due diligence as to use of the property for their intended use. R-1 ZONE CONSISTS OF 40,000 SF LOTS WI...