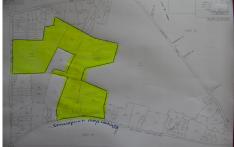

## **COMMENTS**

Taxes

85 Acres with 985 feet of frontage on English Creek Road in Egg Harbor Twp.\'s R-1 zone. 1,221 feet of frontage on Somers Point Mays Landing Road, also in the R-1 zone for a total of 85.07 Acres. No approvals are in place. It is the buyers responsibility to do their own due diligence as to use of the property for their intended use. R-1 ZONE CONSISTS OF 40,000 SF LOTS WI...

## COMMENTS

85 Acres with 985 feet of frontage on English Creek Road in Egg Harbor Twp.\'s R-1 zone. 1,221 feet of frontage on Somers Point Mays Landing Road, also in the R-1 zone for a total of 85.07 Acres. No approvals are in place. It is the buyers responsibility to do their own due diligence as to use of the property for their intended use. R-1 ZONE CONSISTS OF 40,000 SF LOTS WI...