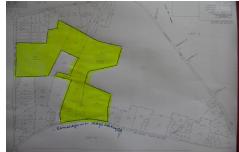

## **COMMENTS**

85 Acres with 985 feet of frontage on English Creek Road in Egg Harbor Twp.\'s R-1 zone. 1,221 feet of frontage on Somers Point Mays Landing Road, also in the R-1 zone for a total of 85.07 Acres. No approvals are in place. It is the buyers responsibility to do their own due diligence as to use of the property for their intended use. R-1 ZONE CONSISTS OF 40,000 SF LOTS WI...

## COMMENTS

85 Acres with 985 feet of frontage on English Creek Road in Egg Harbor Twp.\'s R-1 zone. 1,221 feet of frontage on Somers Point Mays Landing Road, also in the R-1 zone for a total of 85.07 Acres. No approvals are in place. It is the buyers responsibility to do their own due diligence as to use of the property for their intended use. R-1 ZONE CONSISTS OF 40,000 SF LOTS WI...