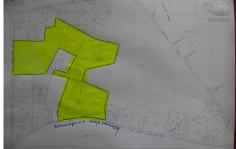

## **COMMENTS**

85 Acres with 985 feet of frontage on English Creek Road in Egg Harbor Twp.\'s R-1 zone. 1,221 feet of frontage on Somers Point Mays Landing Road, also in the R-1 zone for a total of 85.07 Acres. No approvals are in place. It is the buyers responsibility to do their own due diligence as to use of the property for their intended use. R-1 ZONE CONSISTS OF 40,000 SF LOTS WI...

## COMMENTS

85 Acres with 985 feet of frontage on English Creek Road in Egg Harbor Twp.\'s R-1 zone. 1,221 feet of frontage on Somers Point Mays Landing Road, also in the R-1 zone for a total of 85.07 Acres. No approvals are in place. It is the buyers responsibility to do their own due diligence as to use of the property for their intended use. R-1 ZONE CONSISTS OF 40,000 SF LOTS WI...