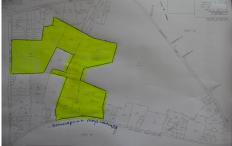

# COMMENTS

85 Acres with 985 feet of frontage on English Creek Road in Egg Harbor Twp.\'s R-1 zone. 1,221 feet of frontage on Somers Point Mays Landing Road, also in the R-1 zone for a total of 85.07 Acres. No approvals are in place. It is the buyers responsibility to do their own due diligence as to use of the property for their intended use. R-1 ZONE CONSISTS OF 40,000 SF LOTS WI...

## **PROPERTY FEATURES**