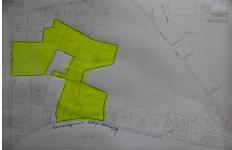

# **COMMENTS**

85 Acres with 985 feet of frontage on English Creek Road in Egg Harbor Twp.\'s R-1 zone. 1,221 feet of frontage on Somers Point Mays Landing Road, also in the R-1 zone for a total of 85.07 Acres. No approvals are in place. It is the buyers responsibility to do their own due diligence as to use of the property for their intended use. R-1 ZONE CONSISTS OF 40,000 SF LOTS WI...

## **PROPERTY FEATURES**