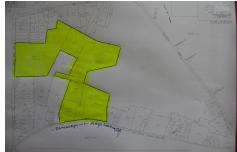

# **COMMENTS**

85 Acres with 985 feet of frontage on English Creek Road in Egg Harbor Twp.\'s R-1 zone. 1,221 feet of frontage on Somers Point Mays Landing Road, also in the R-1 zone for a total of 85.07 Acres. No approvals are in place. It is the buyers responsibility to do their own due diligence as to use of the property for their intended use. R-1 ZONE CONSISTS OF 40,000 SF LOTS WI...

## COMMENTS

85 Acres with 985 feet of frontage on English Creek Road in Egg Harbor Twp.\'s R-1 zone. 1,221 feet of frontage on Somers Point Mays Landing Road, also in the R-1 zone for a total of 85.07 Acres. No approvals are in place. It is the buyers responsibility to do their own due diligence as to use of the property for their intended use. R-1 ZONE CONSISTS OF 40,000 SF LOTS WI...