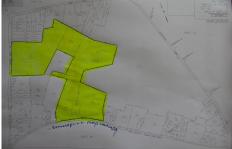

# **COMMENTS**

85 Acres with 985 feet of frontage on English Creek Road in Egg Harbor Twp.\'s R-1 zone. 1,221 feet of frontage on Somers Point Mays Landing Road, also in the R-1 zone for a total of 85.07 Acres. No approvals are in place. It is the buyers responsibility to do their own due diligence as to use of the property for their intended use. R-1 ZONE CONSISTS OF 40,000 SF LOTS WI...

## COMMENTS

85 Acres with 985 feet of frontage on English Creek Road in Egg Harbor Twp.\'s R-1 zone. 1,221 feet of frontage on Somers Point Mays Landing Road, also in the R-1 zone for a total of 85.07 Acres. No approvals are in place. It is the buyers responsibility to do their own due diligence as to use of the property for their intended use. R-1 ZONE CONSISTS OF 40,000 SF LOTS WI...