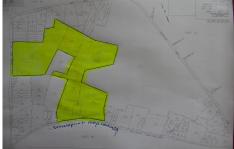

# COMMENTS

85 Acres with 985 feet of frontage on English Creek Road in Egg Harbor Twp.\'s R-1 zone. 1,221 feet of frontage on Somers Point Mays Landing Road, also in the R-1 zone for a total of 85.07 Acres. No approvals are in place. It is the buyers responsibility to do their own due diligence as to use of the property for their intended use. R-1 ZONE CONSISTS OF 40,000 SF LOTS WI...

## **PROPERTY FEATURES**