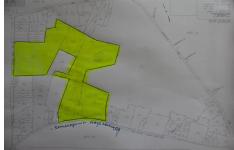

## **COMMENTS**

85 Acres with 985 feet of frontage on English Creek Road in Egg Harbor Twp.\'s R-1 zone. 1,221 feet of frontage on Somers Point Mays Landing Road, also in the R-1 zone for a total of 85.07 Acres. No approvals are in place. It is the buyers responsibility to do their own due diligence as to use of the property for their intended use. R-1 ZONE CONSISTS OF 40,000 SF LOTS WI...

## PROPERTY FEATURES