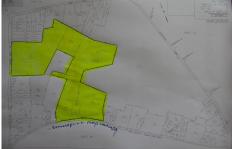

# COMMENTS

85 Acres with 985 feet of frontage on English Creek Road in Egg Harbor Twp.\'s R-1 zone. 1,221 feet of frontage on Somers Point Mays Landing Road, also in the R-1 zone for a total of 85.07 Acres. No approvals are in place. It is the buyers responsibility to do their own due diligence as to use of the property for their intended use. R-1 ZONE CONSISTS OF 40,000 SF LOTS WI...