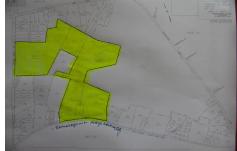

# COMMENTS

85 Acres with 985 feet of frontage on English Creek Road in Egg Harbor Twp.\'s R-1 zone. 1,221 feet of frontage on Somers Point Mays Landing Road, also in the R-1 zone for a total of 85.07 Acres. No approvals are in place. It is the buyers responsibility to do their own due diligence as to use of the property for their intended use. R-1 ZONE CONSISTS OF 40,000 SF LOTS WI...