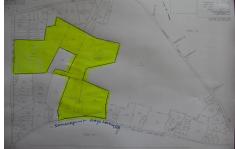

# **COMMENTS**

85 Acres with 985 feet of frontage on English Creek Road in Egg Harbor Twp.\'s R-1 zone. 1,221 feet of frontage on Somers Point Mays Landing Road, also in the R-1 zone for a total of 85.07 Acres. No approvals are in place. It is the buyers responsibility to do their own due diligence as to use of the property for their intended use. R-1 ZONE CONSISTS OF 40,000 SF LOTS WI...

# COMMENTS

85 Acres with 985 feet of frontage on English Creek Road in Egg Harbor Twp.\'s R-1 zone. 1,221 feet of frontage on Somers Point Mays Landing Road, also in the R-1 zone for a total of 85.07 Acres. No approvals are in place. It is the buyers responsibility to do their own due diligence as to use of the property for their intended use. R-1 ZONE CONSISTS OF 40,000 SF LOTS WI...