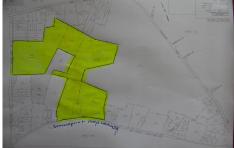

# **COMMENTS**

85 Acres with 985 feet of frontage on English Creek Road in Egg Harbor Twp.\'s R-1 zone. 1,221 feet of frontage on Somers Point Mays Landing Road, also in the R-1 zone for a total of 85.07 Acres. No approvals are in place. It is the buyers responsibility to do their own due diligence as to use of the property for their intended use. R-1 ZONE CONSISTS OF 40,000 SF LOTS WI...

# COMMENTS

85 Acres with 985 feet of frontage on English Creek Road in Egg Harbor Twp.\'s R-1 zone. 1,221 feet of frontage on Somers Point Mays Landing Road, also in the R-1 zone for a total of 85.07 Acres. No approvals are in place. It is the buyers responsibility to do their own due diligence as to use of the property for their intended use. R-1 ZONE CONSISTS OF 40,000 SF LOTS WI...