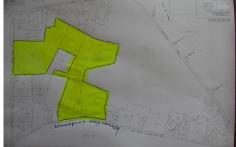

## COMMENTS

85 Acres with 985 feet of frontage on English Creek Road in Egg Harbor Twp.\'s R-1 zone. 1,221 feet of frontage on Somers Point Mays Landing Road, also in the R-1 zone for a total of 85.07 Acres. No approvals are in place. It is the buyers responsibility to do their own due diligence as to use of the property for their intended use. R-1 ZONE CONSISTS OF 40,000 SF LOTS WI...