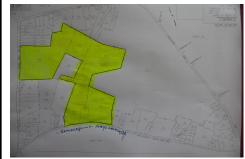

## **COMMENTS**

85 Acres with 985 feet of frontage on English Creek Road in Egg Harbor Twp.\'s R-1 zone. 1,221 feet of frontage on Somers Point Mays Landing Road, also in the R-1 zone for a total of 85.07 Acres. No approvals are in place. It is the buyers responsibility to do their own due diligence as to use of the property for their intended use. R-1 ZONE CONSISTS OF 40,000 SF LOTS WI...