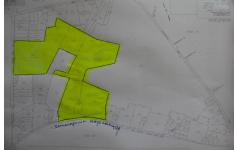

# COMMENTS

85 Acres with 985 feet of frontage on English Creek Road in Egg Harbor Twp.\'s R-1 zone. 1,221 feet of frontage on Somers Point Mays Landing Road, also in the R-1 zone for a total of 85.07 Acres. No approvals are in place. It is the buyers responsibility to do their own due diligence as to use of the property for their intended use. R-1 ZONE CONSISTS OF 40,000 SF LOTS WI...

## COMMENTS

85 Acres with 985 feet of frontage on English Creek Road in Egg Harbor Twp.\'s R-1 zone. 1,221 feet of frontage on Somers Point Mays Landing Road, also in the R-1 zone for a total of 85.07 Acres. No approvals are in place. It is the buyers responsibility to do their own due diligence as to use of the property for their intended use. R-1 ZONE CONSISTS OF 40,000 SF LOTS WI...