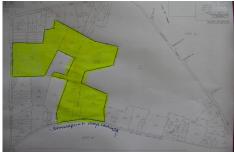

# COMMENTS

85 Acres with 985 feet of frontage on English Creek Road in Egg Harbor Twp.\'s R-1 zone. 1,221 feet of frontage on Somers Point Mays Landing Road, also in the R-1 zone for a total of 85.07 Acres. No approvals are in place. It is the buyers responsibility to do their own due diligence as to use of the property for their intended use. R-1 ZONE CONSISTS OF 40,000 SF LOTS WI...

## COMMENTS

85 Acres with 985 feet of frontage on English Creek Road in Egg Harbor Twp.\'s R-1 zone. 1,221 feet of frontage on Somers Point Mays Landing Road, also in the R-1 zone for a total of 85.07 Acres. No approvals are in place. It is the buyers responsibility to do their own due diligence as to use of the property for their intended use. R-1 ZONE CONSISTS OF 40,000 SF LOTS WI...